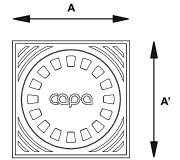

## **DESCRIPTION**

Gully in ductile iron.

**DRAWINGS** 

| Ref    | DN Output   | A x A'    | Н   | Resistance (Kn) |
|--------|-------------|-----------|-----|-----------------|
| 927011 | 75 vertical | 200 x 200 | 100 | L15             |