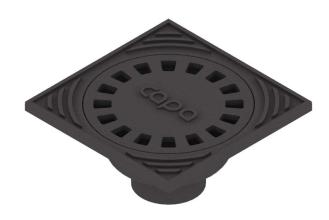

## **GULLY IN DUCTILE IRON**

## FEATURES:

- Drain made of cast iron with spheroidal graphite;
- Square body and round sump grate;
- Square body and round suring grate,
  Siphon incorporated in the drain body;
  Vertical outlet DN 75;
  Water-soluble black paint
  Designation (16) 145