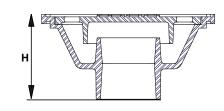

## **DESCRIPTION**

Gully in ductile iron.

**DRAWINGS** 

| Ref    | DN Output   | A x A'    | Н   | Resistance (Kn) |
|--------|-------------|-----------|-----|-----------------|
| 927011 | 75 vertical | 200 x 200 | 100 | L15             |